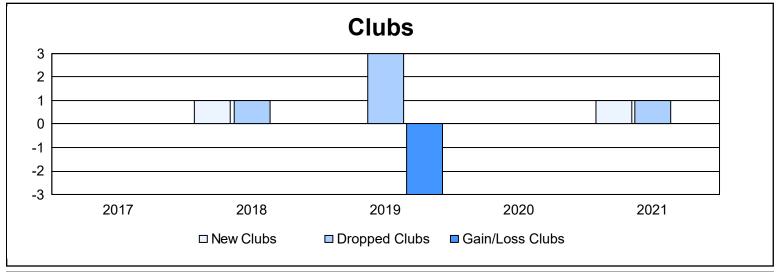

District 27 C1 As of June 2021 Cumulative

| Year      | New<br>Clubs | Dropped<br>Clubs | Gain/<br>Loss<br>Clubs | New<br>Members | Charter<br>Members | Reinstate<br>Members | Transfer<br>Members | Total<br>Member<br>Added | Total<br>Members<br>Dropped | Gain/<br>Loss<br>Members |
|-----------|--------------|------------------|------------------------|----------------|--------------------|----------------------|---------------------|--------------------------|-----------------------------|--------------------------|
| 2016-2017 | 0            | 0                | 0                      | 148            | 0                  | 2                    | 3                   | 153                      | 123                         | 30                       |
| 2017-2018 | 1            | 1                | 0                      | 80             | 21                 | 0                    | 5                   | 106                      | 191                         | -85                      |
| 2018-2019 | 0            | 3                | -3                     | 90             | 0                  | 2                    | 6                   | 98                       | 140                         | -42                      |
| 2019-2020 | 0            | 0                | 0                      | 67             | 0                  | 1                    | 2                   | 70                       | 113                         | -43                      |
| 2020-2021 | 1            | 1                | 0                      | 80             | 14                 | 3                    | 12                  | 109                      | 145                         | -36                      |
| Average   | 0            | 1                | -1                     | 93             | 7                  | 2                    | 6                   | 107                      | 142                         | -35                      |